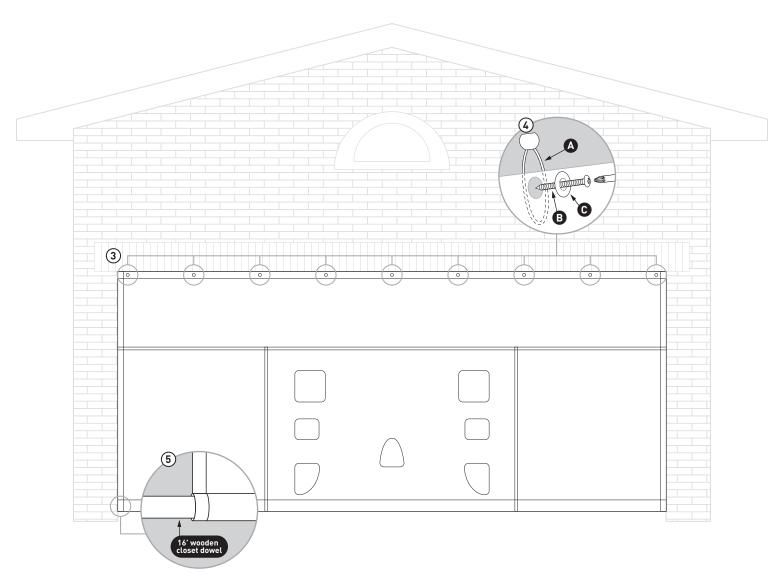

# **INSTALL TARP ABOVE GARAGE DOOR**

- 3. Align tarp to the top of trim board/frame over the garage door
- 4. Attach tarp using the 9 metal grommets and standard screws and washers
- 5. Insert 16' wooden closet dowel (not included) into the bottom sleeve of the tarp
- 6\*. If installing in front of a wall there should be a 12" buffer zone to avoid damage to the wall