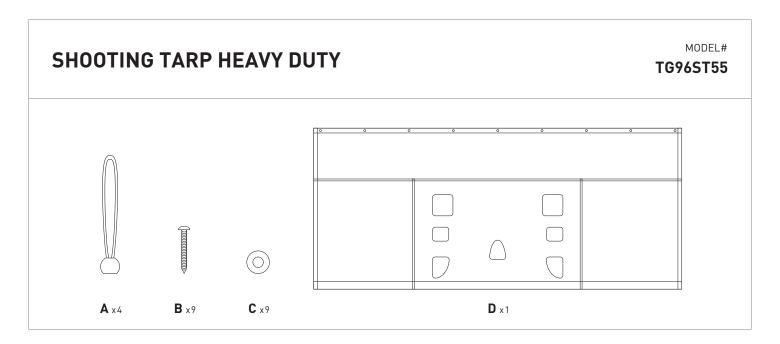

# **PREPARATION**





### **SHOOTING TARP HEAVY DUTY**

MODEL#

**TG96ST55** 

# **INSTALL TARP ABOVE GARAGE DOOR**

- 3. Align tarp to the top of trim board/frame over the garage door
- 4. Attach tarp using the 9 metal grommets and standard screws and washers
- 5. Insert 16' wooden closet dowel (not included) into the bottom sleeve of the tarp
- 6\*. If installing in front of a wall there should be a 12" buffer zone to avoid damage to the wall







### **SHOOTING TARP HEAVY DUTY**

MODEL#

**TG96ST55** 

## OPTION: HANGING INSTALL IN GARAGE/BUILDING/BASEMENT/WAREHOUSE

- 1. Attach tarp using the 9 metal grommets to a standard 2x4 (not included)
- 2. Keep the bungee ball cords between the tarp and the 2x4
- 3. Attach three hook screws (not included) to the 2x4 and hang from the ceilin