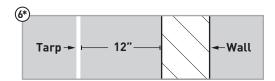

# **INSTALL TARP ABOVE GARAGE DOOR**

- 3. Align tarp to the top of trim board/frame over the garage door
- 4. Attach tarp using the 9 metal grommets and standard screws and washers
- 5. Insert 16' wooden closet dowel (not included) into the bottom sleeve of the tarp
- 6\*. If installing in front of a wall there should be a 12" buffer zone to avoid damage to the wall