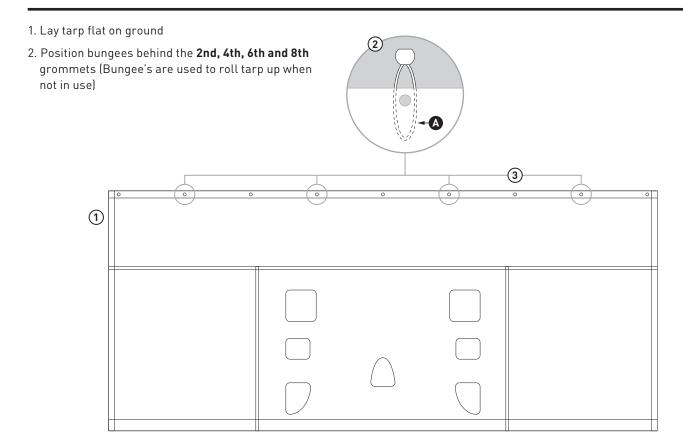

# **INSTALL TARP ABOVE GARAGE DOOR**

- 3. Align tarp to the top of trim board/frame over the garage door
- 4. Attach tarp using the 9 metal grommets and standard screws and washers
- 5. Insert 16' wooden closet dowel (not included) into the bottom sleeve of the tarp
- 6\*. If installing in front of a wall there should be a 12" buffer zone to avoid damage to the wall