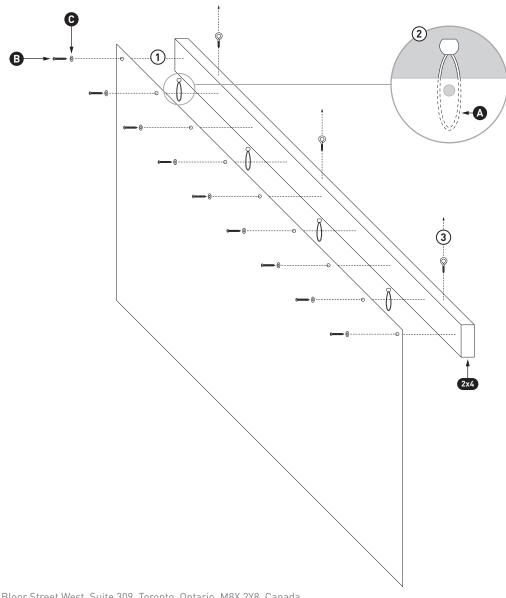

## OPTION: HANGING INSTALL IN GARAGE/BUILDING/BASEMENT/WAREHOUSE

- 1. Attach tarp using the 9 metal grommets to a standard 2x4 (not included)
- 2. Keep the bungee ball cords between the tarp and the 2x4
- 3. Attach three hook screws (not included) to the 2x4 and hang from the ceiling using rope, cable or chain (not included)